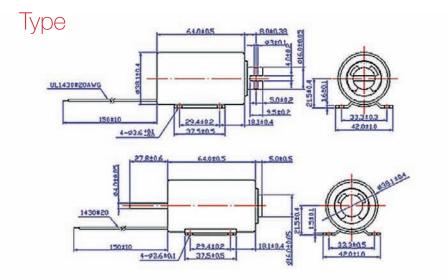

## Description

Regarding the closed frame body the tubular solenoid has got a very high efficiency.

Useable in rough ambience. Tubular Solenoid Stroke: 20-30 mm Weight: 500 g