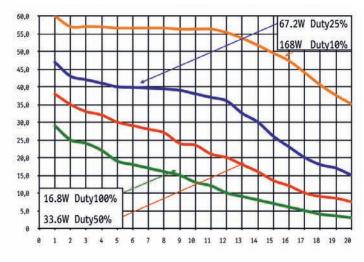

## Coil Data

| Relative Duty Cycle (%) | 100  | 50   | 25   | 10  |
|-------------------------|------|------|------|-----|
| Max. Performance (Watt) | 16,8 | 33,6 | 67,2 | 168 |
| Max. Duty Cycle (sec.)  | 00   | 420  | 100  | 25  |