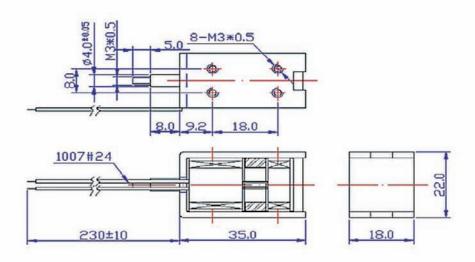

# Linear Solenoids Frame Solenoids – Bistable

Small Frame / Both sides are fixed / For Over-Current

STSX-61053

# Description

Bistable linear solenoid, based on frame mode construction.

Two permanent magnets keep solenoid activated even without power supply. Mainly used for locking devices without constant power supply.

### Coil Data

Stroke Version 1: 6 mm Stroke Version 2: 10 mm

Watt: 53

retracted (without current): 20 N extended (without current): 5 N