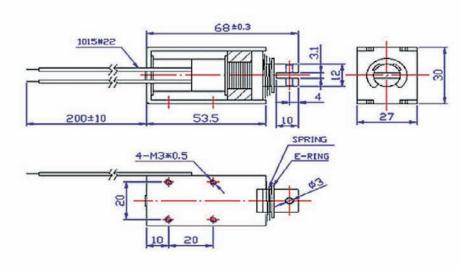

# STSX-1510

#### Description

Bistable linear solenoid, based on frame mode construction.

Two permanent magnets keep solenoid activated even without power supply. Mainly used for locking devices without constant power supply.

## Coil Data

Stroke: 15 mm Watt: 10 retracted (without current): 12 N extended (without current): 2 N

### Solenoid Model

Current: 12 VDC (standard) 24 VDC (standard) Please ask for other options.