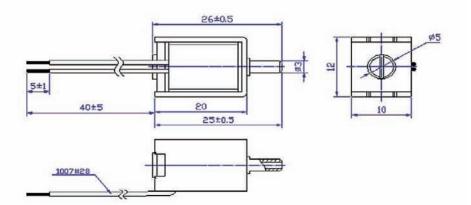

# Linear Solenoids Magnet Valve

Type

Small / Cheap / Stable



# Description

Use Fluid: Air Insulation Class: A

### Coil Data

Air Leakage: 2.5 sec. max. from

300 mmHg to 15 mmHg

STSV-300a

Pressure: max. 300 mmHg / ca. 0,39 BAR

## Solenoid Model

Current: 3 VDC to 12 VDC

# Special Development On Request

Please contact us for your custom designed part (frame, force, special application, etc.)



### **SHENG TENG GmbH**

VAT-ID: DE 271 696 661 General Manager: Silvio Bruske / Frank Loeffler District Court Munich reg. # HRB185777 Angerbrunnenstraße 11 D-85356 Freising GERMANY Phone: +49-8161-986 44 84 Fax: +49-8161-986 44 74 eMail: office@shengteng.de

www.shengteng.de