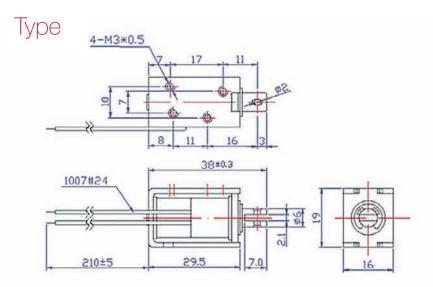

# **Linear Solenoids**

Frame Solenoids - Standard

Small Frame / Adequate for Overload / Solid

STSS-4942

Weight: 42 g