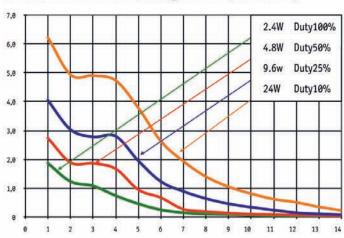

## Force-stroke-diagram (N/mm)

#### Coil Data

| Relative Duty Cycle (%) | 100 | 50  | 25  | 10 |
|-------------------------|-----|-----|-----|----|
| Max. Performance (Watt) | 2,4 | 4,8 | 9,6 | 24 |
| Max. Duty Cycle (sec.)  | ω   | 55  | 19  | 3  |