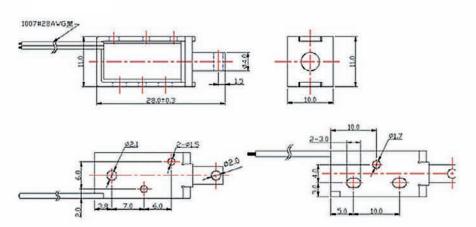

# Linear Solenoids Frame Solenoids – Standard

Small Frame / Adequate for Overload / Solid

STSS-3610

### Type