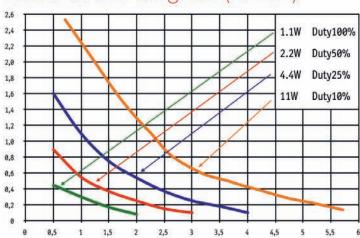

# Force-stroke-diagram (N/mm)

### Coil Data

| Relative Duty Cycle (%) | 100      | 50  | 25  | 10 |
|-------------------------|----------|-----|-----|----|
| Max. Performance (Watt) | 1,1      | 2,2 | 4,4 | 11 |
| Max. Duty Cycle (sec.)  | $\infty$ | 50  | 18  | 2  |