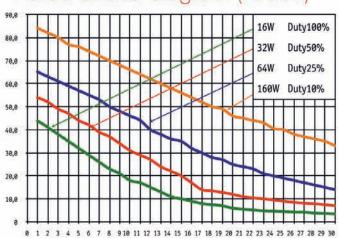

### Force-stroke-diagram (N/mm)

#### Coil Data

| Relative Duty Cycle (%) | 100 | 50  | 25  | 10  |
|-------------------------|-----|-----|-----|-----|
| Max. Performance (Watt) | 16  | 32  | 64  | 160 |
| Max. Duty Cycle (sec.)  | 00  | 250 | 120 | 40  |