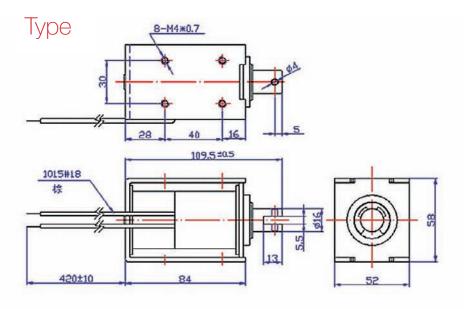

### Description

Cheap and light-weight based on frame mode construction. Including damping ring and dumper inside the case. Open framed solenoid with closed brace.

Small but with overload passably stroke at the 30-40 mm.

Weight: 1.090 g

Very high force at the end of the stroke.