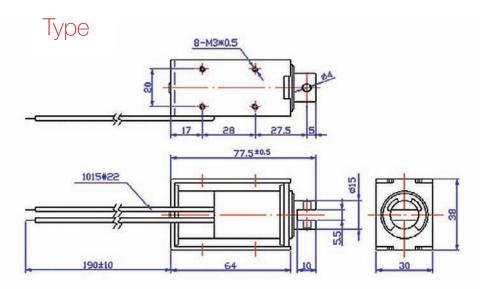

# **Linear Solenoids**

Frame Solenoids - Standard

Middle Frame / Adequate for Overload / Extreme Solid

STSS-2530317