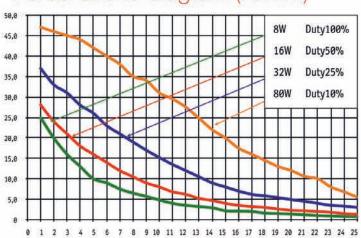

## Force-stroke-diagram (N/mm)

Weight: 317 g

Very high force at the end of the stroke.

#### Coil Data

| Relative Duty Cycle (%) | 100 | 50  | 25 | 10 |
|-------------------------|-----|-----|----|----|
| Max. Performance (Watt) | 5,5 | 11  | 22 | 55 |
| Max. Duty Cycle (sec.)  | ∞   | 140 | 50 | 9  |