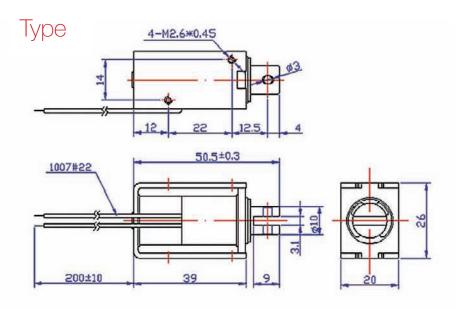

# **Linear Solenoids**

Frame Solenoids - Standard

Small Frame / Adequate for Overload / Solid

STSS-1424100

## Description

Cheap and light-weight based on frame mode construction. Including damping ring and dumper inside the case. Open framed solenoid with closed brace.

Small but with overload passably stroke at the 6-10 mm.

Weight: 110 g