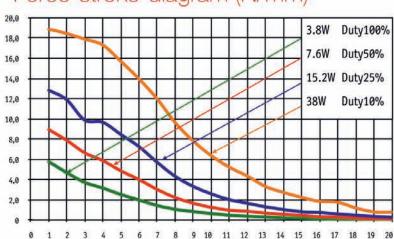

## Force-stroke-diagram (N/mm)

#### Coil Data

| Relative Duty Cycle (%) | 100 | 50  | 25   | 10 |
|-------------------------|-----|-----|------|----|
| Max. Performance (Watt) | 3,8 | 7,6 | 15,2 | 38 |
| Max. Duty Cycle (sec.)  | ω   | 140 | 50   | 9  |