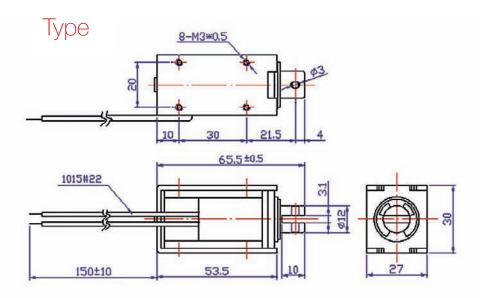

# **Linear Solenoids**

Frame Solenoids - Standard

Middle Frame / Adequate for Overload / Extreme Solid

STSS-1225125

### Description

Cheap and light-weight based on frame mode construction. Including damping ring and dumper inside the case. Open framed solenoid with closed brace.

Small but with overload passably stroke at the 12-25 mm.

Weight: 205 g

Very high force at the end of the stroke.

### Solenoid Model

Version:

Pull magnet

Pressure Solenoid with spring return

Current:

12 VDC (standard)

24 VDC (standard)

Please ask for other options.