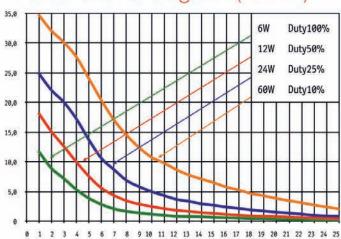

### Force-stroke-diagram (N/mm)

#### Coil Data

| Relative Duty Cycle (%) | 100 | 50  | 25 | 10 |
|-------------------------|-----|-----|----|----|
| Max. Performance (Watt) | 6   | 12  | 24 | 60 |
| Max. Duty Cycle (sec.)  | ∞   | 140 | 50 | 9  |