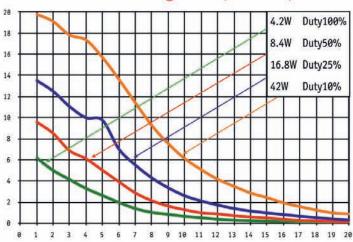

## Force-stroke-diagram (N/mm)

#### Coil Data

| Relative Duty Cycle (%) | 100 | 50  | 25   | 10 |
|-------------------------|-----|-----|------|----|
| Max. Performance (Watt) | 4,2 | 8,4 | 16,8 | 42 |
| Max. Duty Cycle (sec.)  | ω   | 100 | 36   | 7  |