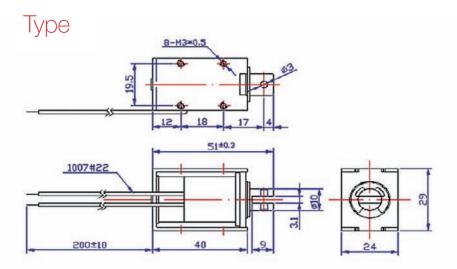

### Description

Cheap and light-weight based on frame mode construction. Including damping ring and dumper inside the case. Open framed solenoid with closed brace.

Small but with overload passably stroke at the 12-20 mm.

Weight: 147 g