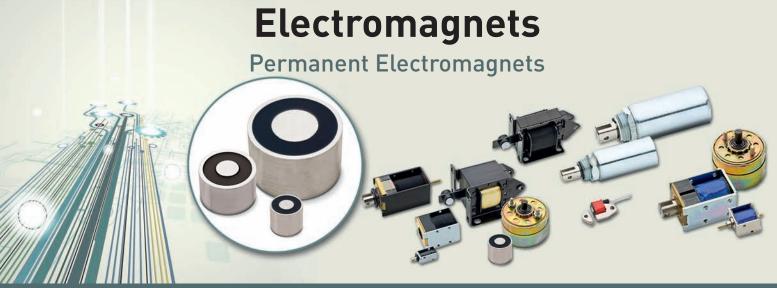

Sealed / Strong / Extremely Energy-Efficient

# Type

## Description

Weight: 900 g Power: 15,0 Watt Holdingforce: 720 N Mounting plates (minimum): 25 mm

# Solenoid Model

Current: 24 VDC (standard)