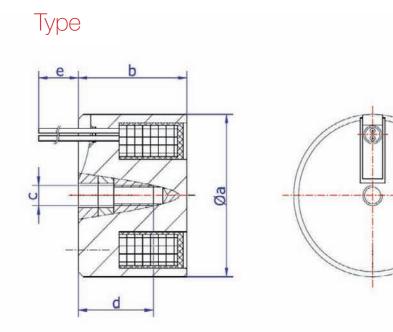

#### Dimension

| а  | b  | С  | d  | е   |
|----|----|----|----|-----|
| 20 | 25 | M4 | 14 | 200 |