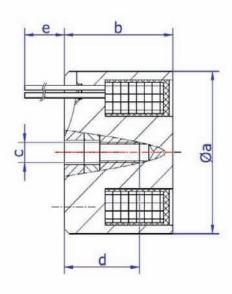

### Dimension

| а  | b  | С  | d  | е   |
|----|----|----|----|-----|
| 50 | 29 | M5 | 19 | 200 |