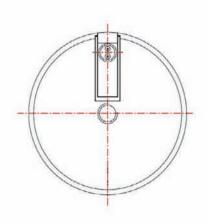

### Dimension

| а  | b  | С  | d  | е   |
|----|----|----|----|-----|
| 50 | 29 | M5 | 19 | 200 |