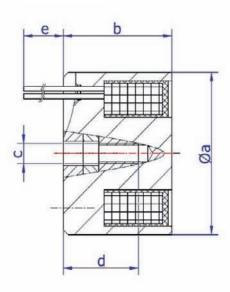

## Dimension

| а  | b  | С  | d  | е   |
|----|----|----|----|-----|
| 35 | 29 | M5 | 19 | 200 |