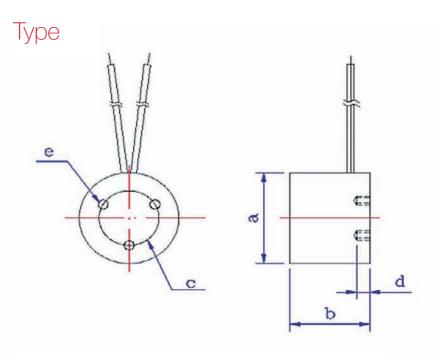

### Dimension

| а  | b  | С    | d | е  |
|----|----|------|---|----|
| 25 | 20 | 18,5 | 3 | МЗ |