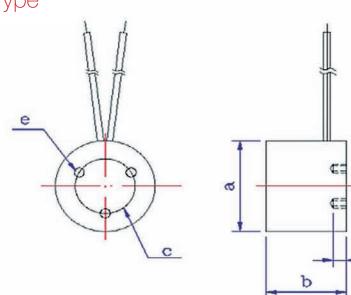

Туре

## Dimension

| а  | b  | С  | d | е     |
|----|----|----|---|-------|
| 50 | 30 | 34 | 5 | M3/M4 |