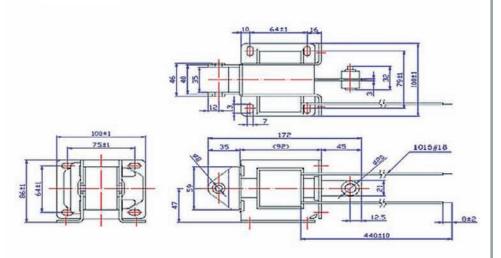

# Linear Solenoids Lamellar Solenoids

Pull and Push Version / Very Strong / Extremely Solid

STSL-30

## Coil Data

Frequency range: 50–60 HZ Nominal force (N): 60 Nominal stroke (mm): 30

Length x width x height (mm): 170 x 100 x 86

| Nomnial current (VAC) | Inrush<br>current (A) | Holding<br>current (A) |
|-----------------------|-----------------------|------------------------|
| 110                   | 25                    | 1,70                   |
| 220                   | 13                    | 0,86                   |