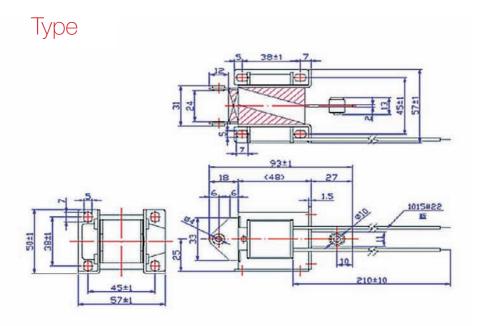

## Coil Data

Frequency range: 50–60 HZ Nominal force (N): 20 Nominal stroke (mm): 15

Length x width x height (mm): 93 x 57 x 50

| Nomnial current (VAC) | Inrush<br>current (A) | Holding<br>current (A) |
|-----------------------|-----------------------|------------------------|
| 110                   | 4                     | 0,46                   |
| 220                   | 2                     | 0,23                   |