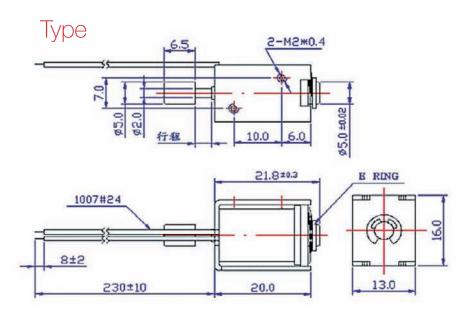

# **Linear Solenoids**

Frame Solenoids - Standard

Small Frame | Permanent Magnet

**STSH-520** 

### Description

A integrated permanent magnet is holding the plunger in position 0. To change into a bistable solenoid a spring is necessary.

Extremly small and powerful. Ideal to use with over-current.

Stroke: 5 mm

Holdingforce: 2 N. Weight: 20 g

#### Solenoid Model

Version:

Pull magnet

Pressure Solenoid with spring return

Current:

12 VDC (standard)

24 VDC (standard)

Please ask for other options.