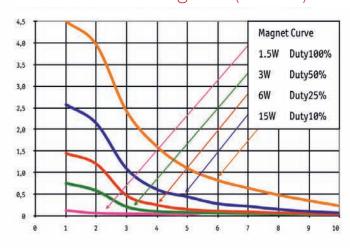

## Force-stroke-diagram (N/mm)

#### Coil Data

| Relative Duty Cycle (%) | 100 | 50 | 25 | 10 |
|-------------------------|-----|----|----|----|
| Max. Performance (Watt) | 1,5 | 3  | 6  | 15 |
| Max. Duty Cycle (sec.)  | ∞   | 18 | 12 | 4  |