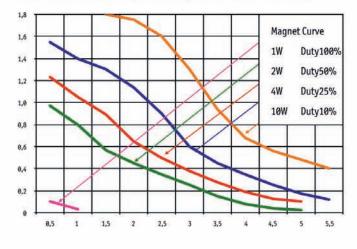

### Force-stroke-diagram (N/mm)

### Coil Data

| Relative Duty Cycle (%) | 100 | 50 | 25 | 10 |
|-------------------------|-----|----|----|----|
| Max. Performance (Watt) | 1   | 2  | 4  | 10 |
| Max. Duty Cycle (sec.)  | ω   | 18 | 12 | 4  |