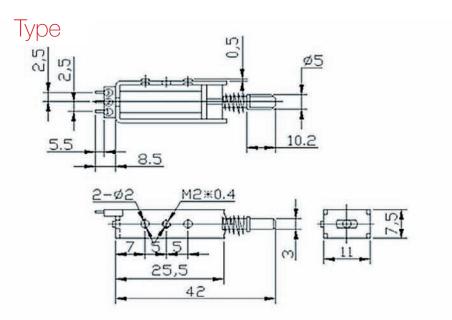

### STSH-410

## Description

A integrated permanent magnet is holding the plunger in position 0. To change into a bistable solenoid a spring is necessary. Extremly small and powerful. Ideal to use with over-current. Stroke: 4 mm Holdingforce: 1 N. Weight: 10 g