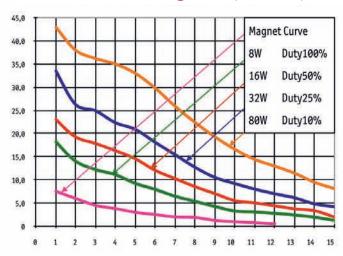

## Force-stroke-diagram (N/mm)

#### Coil Data

| Relative Duty Cycle (%) | 100 | 50  | 25 | 10 |
|-------------------------|-----|-----|----|----|
| Max. Performance (Watt) | 8   | 16  | 32 | 80 |
| Max. Duty Cycle (sec.)  | 00  | 100 | 50 | 15 |