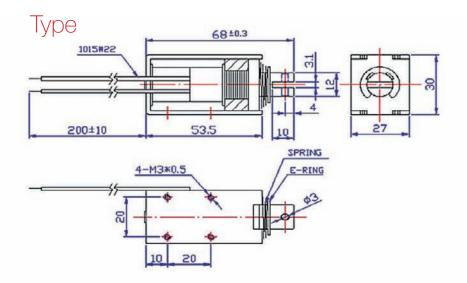

# **Linear Solenoids**

Frame Solenoids - Standard

Small Frame | Permanent Magnet

STSH-15225

### Description

A integrated permanent magnet is holding the plunger in position 0. To change into a bistable solenoid a spring is necessary.

Extremly small and powerful. Ideal to use with over-current.

Stroke: 15 mm

Holdingforce: 10 N. Weight: 225 g

#### Solenoid Model

Version:

Pull magnet

Pressure Solenoid with spring return

Current:

12 VDC (standard)

24 VDC (standard)

Please ask for other options.