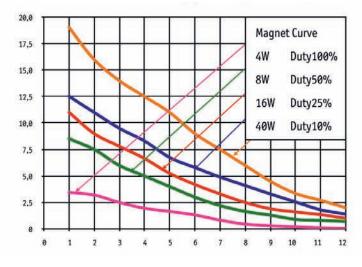

### Force-stroke-diagram (N/mm)

### Coil Data

| Relative Duty Cycle (%) | 100 | 50  | 25 | 10 |
|-------------------------|-----|-----|----|----|
| Max. Performance (Watt) | 4   | 8   | 16 | 40 |
| Max. Duty Cycle (sec.)  | ω   | 160 | 90 | 30 |