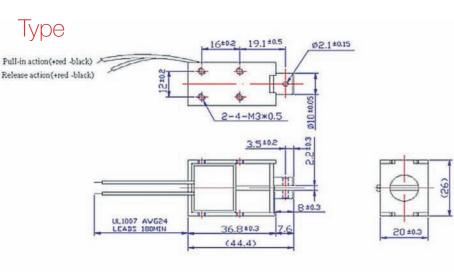

# Linear Solenoids

Frame Solenoids – Standard

### Small Frame | Permanent Magnet

## STSH-1295

Stroke: 12 mm

Holdingforce: 20 N. Weight: 95 g

### Solenoid Model

Version:

Pull magnet

Pressure Solenoid with spring return

Current:

12 VDC (standard) 24 VDC (standard) Please ask for other options.