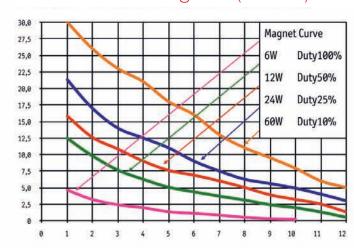

### Force-stroke-diagram (N/mm)

#### Coil Data

| Relative Duty Cycle (%) | 100 | 50  | 25 | 10 |
|-------------------------|-----|-----|----|----|
| Max. Performance (Watt) | 4   | 8   | 16 | 40 |
| Max. Duty Cycle (sec.)  | ∞   | 160 | 90 | 30 |