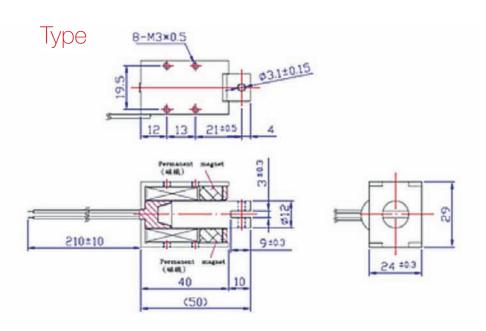

# **Linear Solenoids**

Frame Solenoids - Standard



Small Frame | Permanent Magnet

STSH-12145



### Force-stroke-diagram (N/mm)



#### Description

A integrated permanent magnet is holding the plunger in position 0. To change into a bistable solenoid a spring is necessary.

Extremly small and powerful. Ideal to use with over-current.

Stroke: 12 mm

Holdingforce: 20 N. Weight: 145 g

#### Coil Data

| Relative Duty Cycle (%) | 100 | 50  | 25 | 10 |
|-------------------------|-----|-----|----|----|
| Max. Performance (Watt) | 4   | 8   | 16 | 40 |
| Max. Duty Cycle (sec.)  | ∞   | 160 | 90 | 30 |

#### Solenoid Model

Version:

Pull magnet

Pressure Solenoid with spring return

Current:

12 VDC (standard)

24 VDC (standard)

Please ask for other options.

## Special Development On Request

Please contact us for your custom designed part (frame, force, special application, etc.)